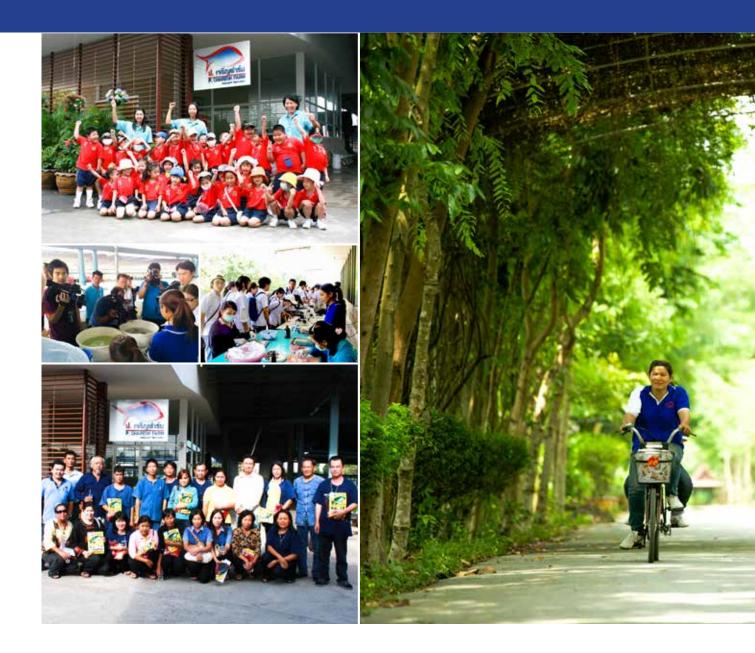

# **Community activities**

**On the farm :** We have a good work place environment for our staff. When visiting us you will notice many trees which offer shade.

**Educational activities :** We can provide tours of our farm and share technical or general information to visitors depending on their needs.