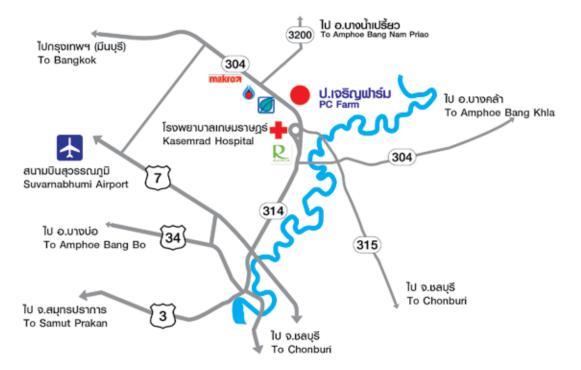

#### One and a half hour from central BKK

#### PC Farm Thailand

1/1 m.6 Suvintawong rd. Wangtakean Mueng Chachoengsao Thailand, 24000 Phone : +668 1991 2340, +66 38 81 2246-7 Fax : +66 38 51 1887

GPS: N 13°42'42.672 E 101°03'05.640

www.pcfarmthailand.com