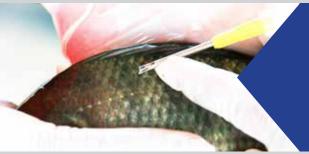

#### **Microchip**

RFID technology is used for wireless connection. Each rice-sized microchip contains a 15 digit code that used to differentiate each fish.

#### **Microchip tagging**

After the fish are checked physically under anesthesia, We take a microchip in small needle and inject it into back of each fish. We verify correct placement by rechecking the code.