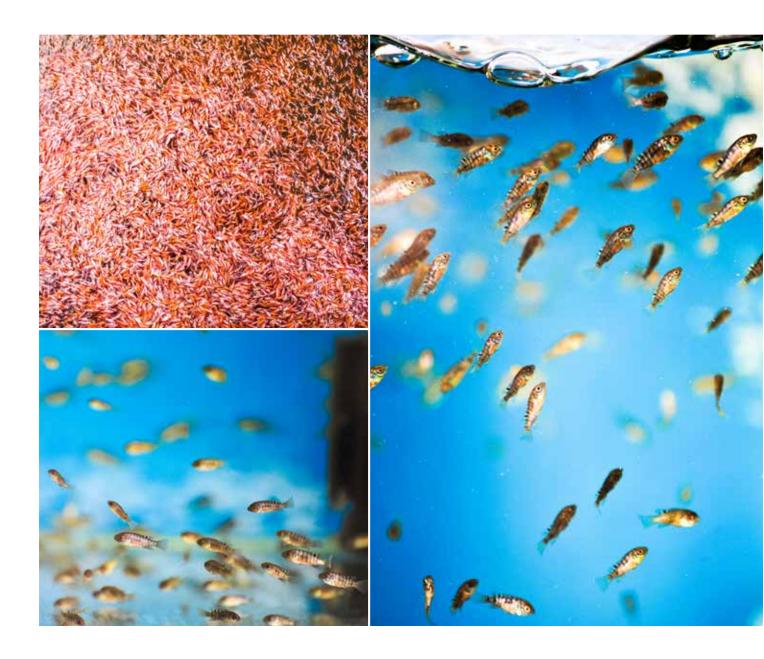

# From selected broodstock to standardized hatchery.

PC Farm developed a unique hatchery system and management.

**The hatchery :** Since fish live in water, the quality of the water is essential to fish health. Here, our experts check water quality routinely. Eggs and upspring fish are deposited in prepared nests. A closed water system is used to prevent contamination.

Our special nursery ponds are designed to facilitate inspection of fish. With this system, we can monitor them continously and prevent disease outbreaks. Any fish that fails to meet the standard requirements are eliminated and not sold. The fry that we sell are selected carefully.