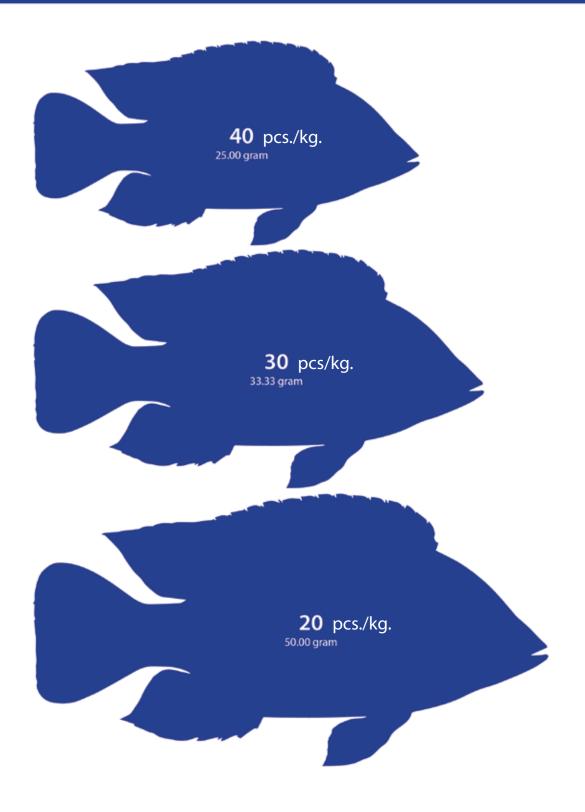

### Large size 150, 100, 80, 60, 50, 40, 30 and 20 piece/kg.

This fish is suitable for customer who needs to raise fish in a shorter amout of time.

size 6.66 - 50 g/piece

#### 150, 100, 80, 60, 50, 40, 30 and 20 piece/kg.

This produce line is more complicated than other product lines and has to be manually selected for the highest quality in growth rate, strength and ideal body structure. (size 6.66 - 50 g/piece)