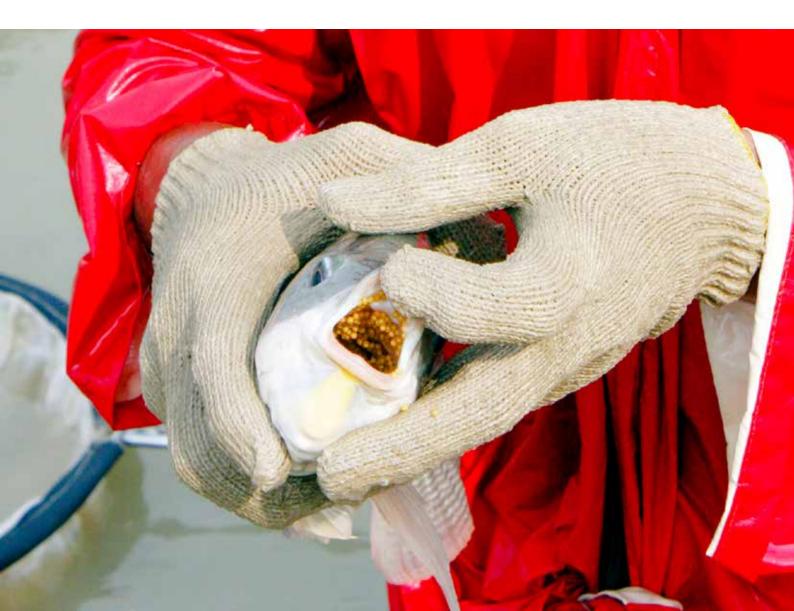

#### **Microchip tagging**

After the fish are checked physically under anesthesia, We take a microchip in small needle and inject it into back of each fish. We verify correct placement by rechecking the code.