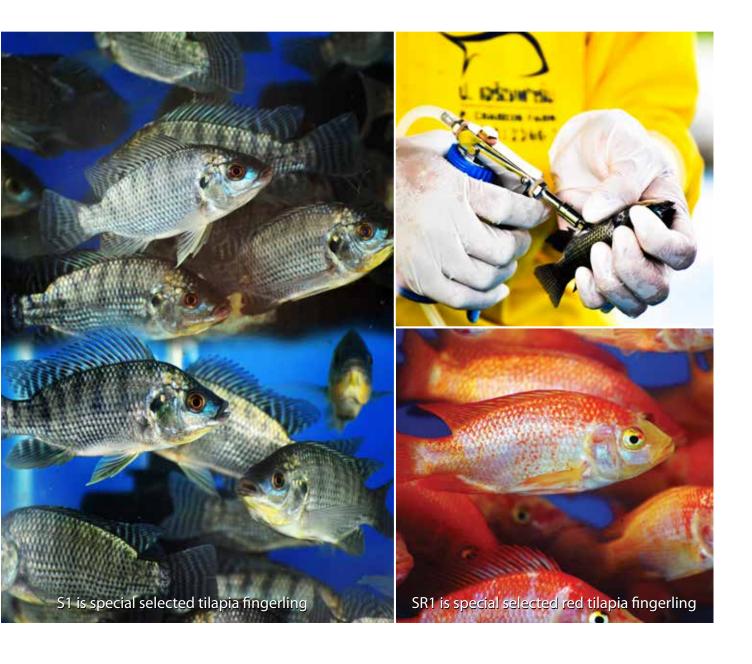

#### **Microchip**

RFID technology is used for wireless connection. Each rice-sized microchip contains a 15 digit code that used to differentiate each fish.

#### **Microchip tagging**

After the fish are checked physically under anesthesia, We take a microchip in small needle and inject it into back of each fish. We verify correct placement by rechecking the code.

Our most popular line.

Large size

Rapid growing ideal for replacing old stock.

**Special selected fish** S1, SR1, GB Optimal growth and superior strength.

### **Special selection** S1, SR1, GB