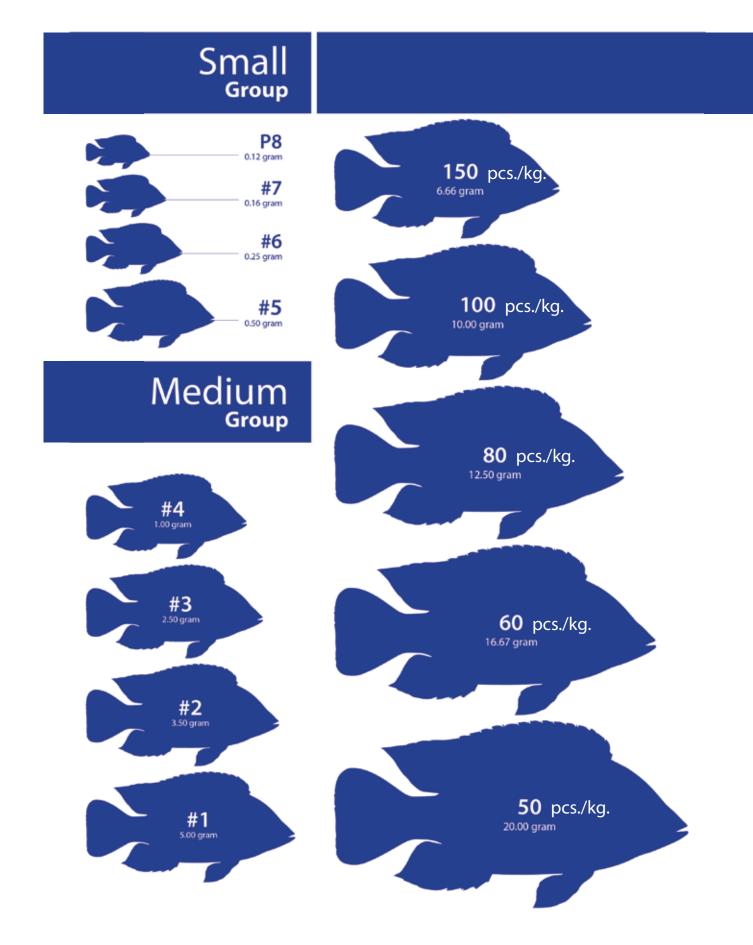

## Small size P8, #7, #6 and #5

They are suitable for the customer who needs a large amout of fish or has a large facility to grow fish.

size 0.12 - 0.50 g/piece

## Medium size #4, #3, #2 and #1

This is a popular product line because it's size makes it both easy to transport and to grow out. It is sutiable for the general customer who will grow the fish in a pond or cage.

size 1 - 5 g/piece

### Large size 150, 100, 80, 60, 50, 40, 30 and 20 piece/kg.

This fish is suitable for customer who needs to raise fish in a shorter amout of time.

size 6.66 - 50 g/piece